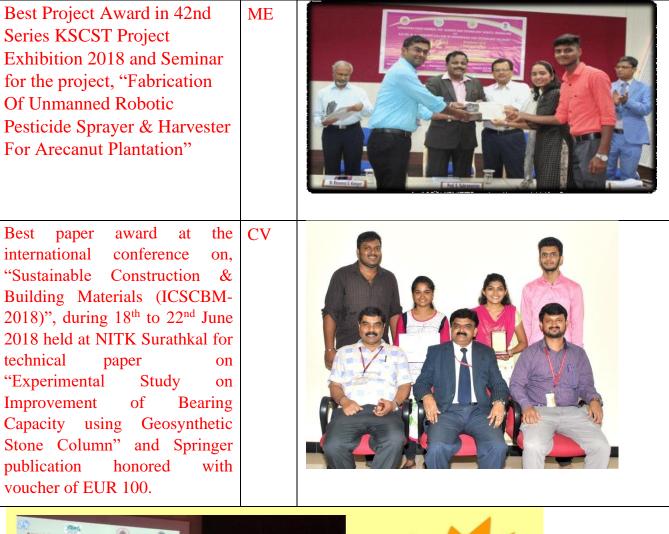

|



## Vivekananda College of Engineering & Technology

[A Unit of Vivekananda Vidyavardhaka Sangha, Puttur (R)] Affiliated to Visvesvaraya Technological University Approved by AICTE New Delhi & Govt of Karnataka

31/12/20

RDPC





A project titled, **"Pepper Separator and Cleaning System**" developed by **Mr. Udayashankara K., Mr. Prasanna Kumar D. R., Mr. Rohith U. and Mr. Prasad** of final year Mechanical Engineering, 2017-18, received **"Best Project of the Year"** and **"Project Ready Commercialization"** award in **State Level Seminar and Exhibition, 41<sup>th</sup> Series of Student Projects Programme, Karnataka State Council for Science and Technology** held at Bapuji Institute of Engineering and Technology, Davanagere during 10-11 August 2018. The project was guided by **Dr. Deepak K. B.**, Asst. Professor, Dept. of Mechanical Engineering, VCET Puttur.



## Vivekananda College of Engineering & TechnologyRDPC[A Unit of Vivekananda Vidyavardhaka Sangha, Puttur (R)]<br/>Affiliated to Visvesvaraya Technolog