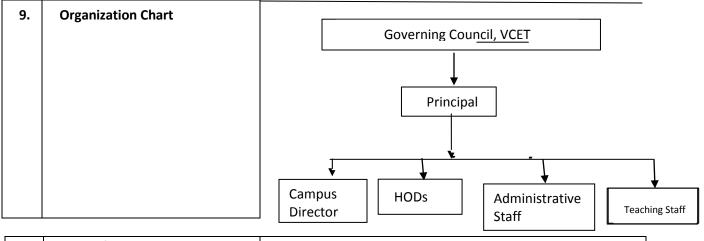

| 7 | Governing Board Members                         | <ol> <li>Sri. Satheesh Rao P. President</li> <li>Sri. Radhakrishna Bhaktha P.<br/>Correspondent</li> <li>Sri. Muralidhara Bhat B.<br/>Treasurer</li> <li>Smt. Mallika Prasad Director</li> <li>Sri. K. Vishwas Shenoy<br/>Director</li> <li>Sri. Ravikrishna D Kallaje<br/>Director</li> <li>Sri. Gopalakrishna Herale<br/>Director</li> <li>Sri. T. Subrahmanya Bhat<br/>Director</li> <li>Sri. Achutha Prabhu K<br/>Director</li> <li>Sri. Achutha Prabhu K<br/>Director</li> <li>Sri. Mahesh Prasanna K<br/>Principal / Member Secretary</li> <li>Prof. Sowmya Anil<br/>Staff Representative</li> </ol> |
|---|-------------------------------------------------|------------------------------------------------------------------------------------------------------------------------------------------------------------------------------------------------------------------------------------------------------------------------------------------------------------------------------------------------------------------------------------------------------------------------------------------------------------------------------------------------------------------------------------------------------------------------------------------------------------|
|   | Frequency of meetings & date<br>Of last meeting | Monthly, 23/12/2020                                                                                                                                                                                                                                                                                                                                                                                                                                                                                                                                                                                        |

| 8 | Academic Advisory Body         | 1. Principal                       |
|---|--------------------------------|------------------------------------|
| 0 | Actucinic Autiony body         |                                    |
|   |                                | Chairman                           |
|   |                                | 2. HOD-CSE                         |
|   |                                | Member                             |
|   |                                | 3. HOD-Civil                       |
|   |                                | Member                             |
|   |                                | 4. HOD-ECE                         |
|   |                                | Member                             |
|   |                                | 5. HOD-Mechanical                  |
|   |                                | Member                             |
|   |                                | 6. HOD-Basic Science               |
|   |                                | Member                             |
|   |                                |                                    |
|   |                                |                                    |
|   | Frequency of meeting & date of | Once in every semester, 28/12/2018 |
|   | Last meeting                   |                                    |
|   |                                |                                    |

| 10 | Student feedback mechanism on                                                 | An online portal has been designed to collect students'   |  |
|----|-------------------------------------------------------------------------------|-----------------------------------------------------------|--|
|    | Institutional                                                                 | Feedback in two stages – Formative and Summative, once in |  |
|    | Governance/faculty every semester. Action taken report will be collected from |                                                           |  |
|    | performance                                                                   | foculty members if performance is peer in each and even   |  |
|    | •                                                                             | parameter                                                 |  |