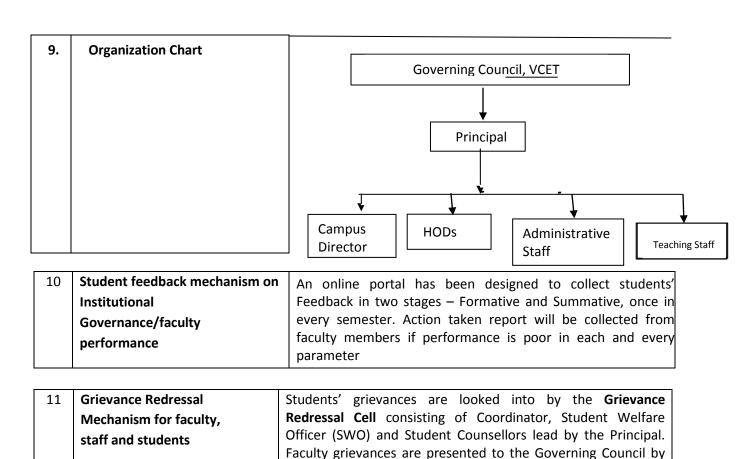

| 12 | Name of the Department                             | Computer Science and Engineering                                                                                                             |                     |                      |  |
|----|----------------------------------------------------|----------------------------------------------------------------------------------------------------------------------------------------------|---------------------|----------------------|--|
|    | Course                                             | Bachelor of Engineering                                                                                                                      |                     |                      |  |
|    | Level                                              | Under Graduate 2001                                                                                                                          |                     |                      |  |
|    | 1 <sup>st</sup> Year of approval by the<br>Council |                                                                                                                                              |                     |                      |  |
|    | Year-wise Sanctioned Intake                        | 120                                                                                                                                          | 120                 | 120                  |  |
|    | Year-wise Actual Admissions                        | 2018-19 - <b>101</b>                                                                                                                         | 2017-18 - <b>89</b> | 2016-17 - <b>114</b> |  |
|    | Cutoff marks–General quota                         | 45% in PCM                                                                                                                                   | 45% in PCM          | 45% in PCM           |  |
|    | % Students passed with<br>Distinction              | -                                                                                                                                            | 83%                 | 73%                  |  |
|    | % Students passed with<br>First Class              | -                                                                                                                                            | 14%                 | 26%                  |  |
|    | Students Placed                                    | 69                                                                                                                                           | 50                  | 54                   |  |
|    | Average Pay package, Rs./Year                      | 4.0 Lakh                                                                                                                                     | 6.72 Lakh           | 4.5 Lakh             |  |
|    | Students opted for<br>Higher Studies               | NA                                                                                                                                           | 5                   | 2                    |  |
|    | Accreditation Status of the course                 |                                                                                                                                              | Not Accredited      | 1                    |  |
|    | Doctoral Courses                                   |                                                                                                                                              | Nil                 |                      |  |
|    | Foreign Collaborations, if any                     |                                                                                                                                              | Nil                 |                      |  |
|    | Professional Society<br>Memberships                |                                                                                                                                              | Nil                 |                      |  |
|    | Professional activities Consultancy activities     |                                                                                                                                              | Nil                 |                      |  |
|    | Grants fetched                                     | KSCST – 5000,<br>VTU- 10000                                                                                                                  |                     |                      |  |
|    | Departmental Achievements                          | Consistent and High Academic results Ms. Shraddha, Honored with Smt. Shwetha Memorial Gold Medal Award of VTU 7 <sup>th</sup> an convocation |                     |                      |  |
|    | Distinguished Alumni                               | 1. Mr. Sharath, The web people, Puttur, 2. Mr. Avanisha Krishna, Software Engineer, Diya Sys. 3. Mr. Praveen Udupa, Proprietor, A1 Logics.   |                     |                      |  |