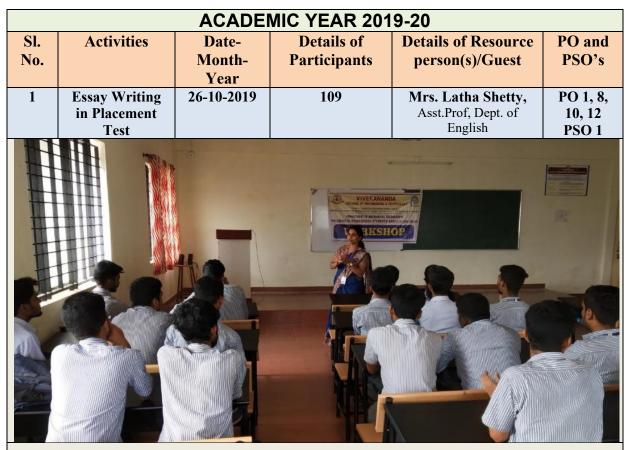

Department of Mechanical Engineering under the activities of Mechanical Engineering Students' Association (MESA) organized a Workshop on **"Essay Writing in Placement Test"** for 7<sup>th</sup> Semester ME students on 26/10/2019. **Ms. Latha Shetty**, Asst.Prof, Dept. of English gave some key inputs on Essay Writing. Students were made to write an essay on a specific topic.