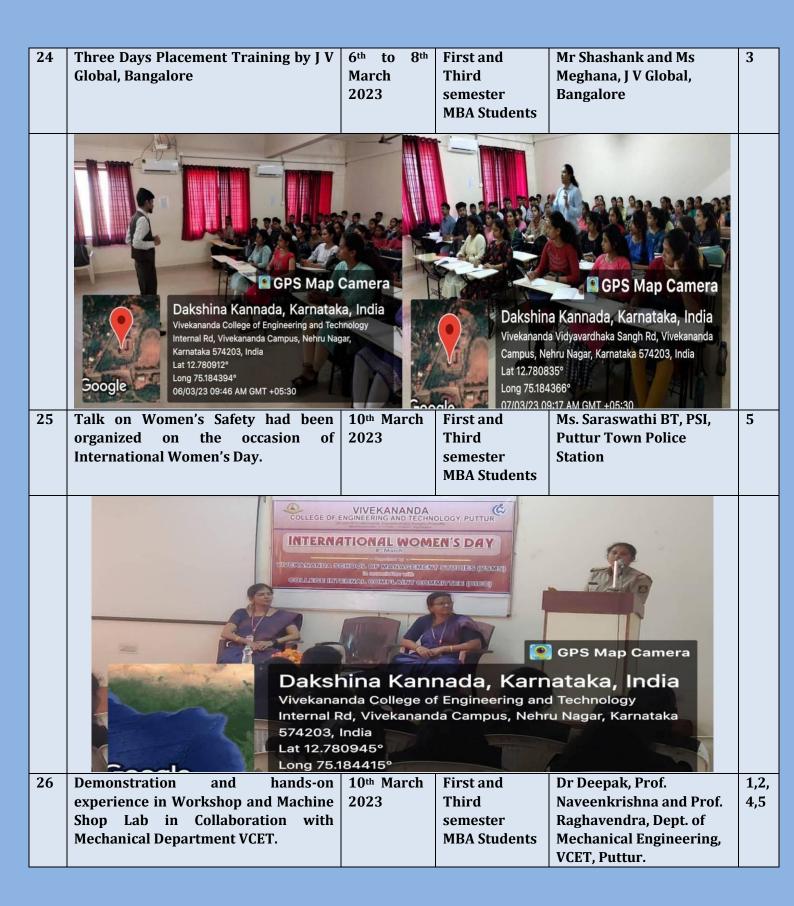

|                                      | Third<br>semester MBA<br>Students                                  | Ms. Sneha Advani, People<br>Insights and Analytics,<br>British Petroleum,<br>London, UK | 1,2,<br>3,4,<br>5 |