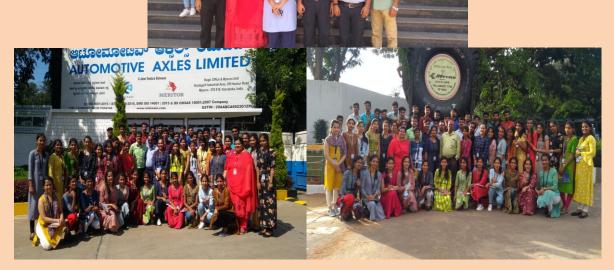

## MBA PROGRAM ACADEMIC YEAR 2019-20

| SL<br>NO. | EVENT                                                                                                    | EVENT<br>DATE | PARTICIPANTS             | RESOURCE<br>PERSONS/<br>GUEST | PO                       |
|-----------|----------------------------------------------------------------------------------------------------------|---------------|--------------------------|-------------------------------|--------------------------|
| 1         | Industrial Visit Kluber Lubrication India Pvt Ltd, Automotive Axles Ltd. and JK Tyres, Mysore, Karnataka | Septembe      | Second year MBA students |                               | PO1<br>PO2<br>PO3<br>PO5 |
|           |                                                                                                          |               |                          |                               |                          |